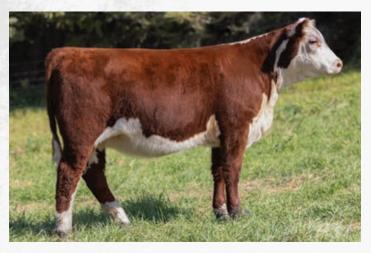

## SINNIBAR'S 401G Kingpin 201K (DLF HYF IEF MSUDF MDF)

Male Polled SNBR 201K PC03097164 01/02/2022

CHURCHILL ROCK 646D ET DLF HYF IEF MSUDF MHPH 646D GUNFIRE ET 401G DLF HYF IEF MSUDF MDF PC03060930 MHPH 301W DAINTY 205Y DLF HYF IEF MSUDF MDF SHF RIB EYE M326 R117 DLF HYF IEF GRH R117 CARAMEL 15E DLF HYF IEF MSUDF PC03034886 GRH 10X CARAMEL 20C

|      |     | WW   | YW   | MILK | TM   |
|------|-----|------|------|------|------|
| EPDS | 2.2 | 53.0 | 89.0 | 24.0 | 50.5 |

One of the stoutest and thickest calves we have ever raised. Dark red and short marked. Sired by our performance sire Gunfire whose calves continue to crush the scales at weaning. With an 86 lb birth weight this meat wagon will land 'em light and wean them solid. His Rib Eye sired dam is a great milker and also raised our Good as Gold bull last year.

#### BW: 86 lbs.

Consigned by: SINNIBAR STOCK FARM

KTCT 18F Keidon 22K

Male Polled RSK 22K PC03094885 03/03/2022

PBHR RAMROD 8Y 6D DLF HYF IEF MSUDF MANNS LAWMEN 20C 18F DLF HYF IEF MSUDF PC03051698 MANNS LASS 26N 20C HAROLDSON'S RHINO 48Y 46C DLF HYF IEF KTCT 46C ELLIE 18F PC03048422 PBHR ROSE 17U 33Y