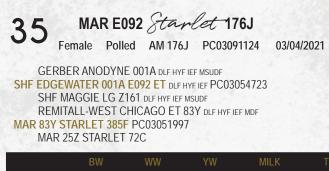

MAR E092 Brandy 110J 34

Female Polled AMJ 110J PC03091113 29/03/2021

GERBER ANODYNE 001A DLF HYF IEF MSUDF SHF EDGEWATER 001A E092 ET DLF HYF IEF PC03054723 SHF MAGGIE LG Z161 DLF HYF IEF MSUDF KCF BENNETT IMPACT B451 DLF HYF IEF MCCOY B451 BRANDY 85E PC03033180 MCCOY 105X BRANDY 24B

|      | BW  | WW   | YW   | MILK | ТМ |
|------|-----|------|------|------|----|
| EPDS | 2.5 | 59.6 | 95.9 | 26.2 | 56 |

An easy doing end of March heifer that is very correct in her structure that will work well in any herd. She's dropping a very nice udder like her mother. A half sister sold to Dorbay Polled Herefords last year from this sale and she's been working well in their operation.

#### AI bred to LCX Perfecto 11B ET on May 11, 2022

Pasture exposed to PCL 4013 Jango 40J June 21, 2022 to August 18, 2022 Preg Checked safe to AI service

BW: 81 lbs.

**Consigned by: JAY RIMKE** 

| EPDS                                                                             | 2.0 | 59.6 | 93.0 | 30.4 | 60.2 |  |  |  |
|----------------------------------------------------------------------------------|-----|------|------|------|------|--|--|--|
| Moderate framed sound structured E092 daughter. Above breed average on 16 of     |     |      |      |      |      |  |  |  |
| the 19 traits. She is going to have a tremendous udder and you will want to keep |     |      |      |      |      |  |  |  |
| every daughter                                                                   |     |      |      |      |      |  |  |  |