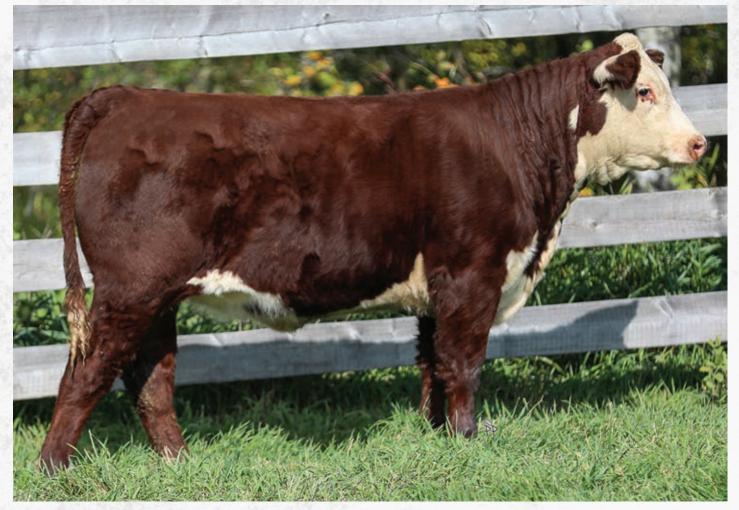

## DH TWIN-VIEW 95G Dezi 84K

Female Polled TNVW 84K PC03094394 23/02/2022

TWIN-VIEW 4L MACK DADDY 83Z DLF HYF IEF MSUDF TWIN-VIEW 83Z MOOMOOAA 95G DLF HYF IEF MSUDF PC03061302 GHC MISS HUDSON 91B TWIN-VIEW 76Y PRESTIGE 80A DLF HYF IEF MSUDF TWIN-VIEW 80A DEZ 118E PC03034637 TWIN-VIEW 39S HOUSTON 78C

Dezi is fancy, feminine fronted, long bodied, and dark cherry red. She is sired by our popular home raised "Jason" Moomooaa Bull 95G and has some good numbers to back her.

BW: 95 lbs.

**Consigned by: TWIN VIEW POLLED HEREFORDS** 