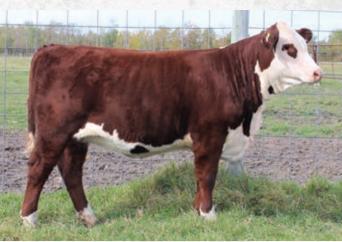

## SINNIBAR'S 401G Kingpin 201K (DLF HYF IEF MSUDF MDF)

Male Polled SNBR 201K PC03097164 01/02/2022

CHURCHILL ROCK 646D ET DLF HYF IEF MSUDF MHPH 646D GUNFIRE ET 401G DLF HYF IEF MSUDF MDF PC03060930 MHPH 301W DAINTY 205Y DLF HYF IEF MSUDF MDF SHF RIB EYE M326 R117 DLF HYF IEF GRH R117 CARAMEL 15E DLF HYF IEF MSUDF PC03034886 GRH 10X CARAMEL 20C

|      |     | WW   | YW   | MILK | TM   |
|------|-----|------|------|------|------|
| EPDS | 2.2 | 53.0 | 89.0 | 24.0 | 50.5 |

One of the stoutest and thickest calves we have ever raised. Dark red and short marked. Sired by our performance sire Gunfire whose calves continue to crush the scales at weaning. With an 86 lb birth weight this meat wagon will land 'em light and wean them solid. His Rib Eye sired dam is a great milker and also raised our Good as Gold bull last year.

#### BW: 86 lbs.

Consigned by: SINNIBAR STOCK FARM

KTCT 18F Keidon 22K

Male Polled RSK 22K PC03094885 03/03/2022

PBHR RAMROD 8Y 6D DLF HYF IEF MSUDF MANNS LAWMEN 20C 18F DLF HYF IEF MSUDF PC03051698 MANNS LASS 26N 20C HAROLDSON'S RHINO 48Y 46C DLF HYF IEF KTCT 46C ELLIE 18F PC03048422 PBHR ROSE 17U 33Y