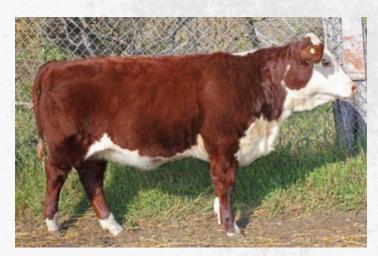

#### BW: 86 lbs.

Consigned by: SINNIBAR STOCK FARM

KTCT 18F Keidon 22K

Male Polled RSK 22K PC03094885 03/03/2022

PBHR RAMROD 8Y 6D DLF HYF IEF MSUDF MANNS LAWMEN 20C 18F DLF HYF IEF MSUDF PC03051698 MANNS LASS 26N 20C HAROLDSON'S RHINO 48Y 46C DLF HYF IEF KTCT 46C ELLIE 18F PC03048422 PBHR ROSE 17U 33Y

|                | BW          | WW            | YW           | MILK         | TM          |
|----------------|-------------|---------------|--------------|--------------|-------------|
| EPDS           | 1.3         | 42.1          | 73.3         | 28.8         | 49.9        |
| 2K will be sho | wn at Ag_Fy | this fall His | mother was G | rand Champic | n Female at |

221 the 2021 Field Day.

#### BW: 80 lbs.

3

**Consigned by: KTCT POLLED HEREFORDS** 

GRHK 901 Bolder 11K (MDF)

Male Polled RNDK 11K PC03093358 29/01/2022

TH 22R 16S LAMBEAU 17Y DLF HYF IEF MSUDF MDF CSC 701 BOLDER 901 DLF HYF IEF MSUDF MDF PC03069531 CSC 502 LADY DEW 701 DLF HYF IEF MSUDF MDF GRH R117 ELEVATION 11E DLF HYF IEF MSUDF GRHK 11E DEW 7H PC03071794 GRH DK 8Y DEW 2F