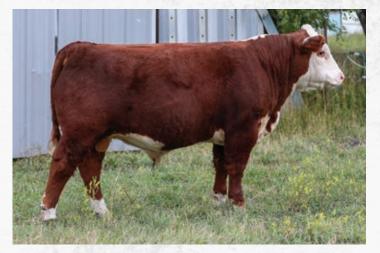

### DONATED BY: TWIN VIEW POLLED HEREFORDS

## DH TWIN-VIEW 95G Dezi 84K

Female Polled TNVW 84K PC03094394 23/02/2022

TWIN-VIEW 4L MACK DADDY 83Z DLF HYF IEF MSUDF TWIN-VIEW 83Z MOOMOOAA 95G DLF HYF IEF MSUDF PC03061302 GHC MISS HUDSON 91B TWIN-VIEW 76Y PRESTIGE 80A DLF HYF IEF MSUDF TWIN-VIEW 80A DEZ 118E PC03034637 TWIN-VIEW 39S HOUSTON 78C

Dezi is fancy, feminine fronted, long bodied, and dark cherry red. She is sired by our popular home raised "Jason" Moomooaa Bull 95G and has some good numbers to back her.

BW: 95 lbs.

**Consigned by: TWIN VIEW POLLED HEREFORDS** 