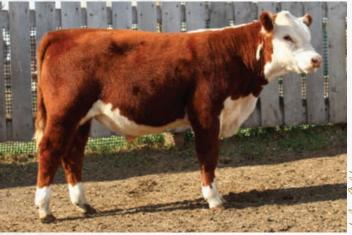

## SINNIBAR'S 401G Kingpin 201K (DLF HYF IEF MSUDF MDF)

Male Polled SNBR 201K PC03097164 01/02/2022

CHURCHILL ROCK 646D ET DLF HYF IEF MSUDF MHPH 646D GUNFIRE ET 401G DLF HYF IEF MSUDF MDF PC03060930 MHPH 301W DAINTY 205Y DLF HYF IEF MSUDF MDF SHF RIB EYE M326 R117 DLF HYF IEF GRH R117 CARAMEL 15E DLF HYF IEF MSUDF PC03034886 GRH 10X CARAMEL 20C

|      |     | WW   | YW   | MILK | TM   |
|------|-----|------|------|------|------|
| EPDS | 2.2 | 53.0 | 89.0 | 24.0 | 50.5 |

One of the stoutest and thickest calves we have ever raised. Dark red and short marked. Sired by our performance sire Gunfire whose calves continue to crush the scales at weaning. With an 86 lb birth weight this meat wagon will land 'em light and wean them solid. His Rib Eye sired dam is a great milker and also raised our Good as Gold bull last year.

#### BW: 86 lbs.

Consigned by: SINNIBAR STOCK FARM

KTCT 18F Keidon 22K

Male Polled RSK 22K PC03094885 03/03/2022

PBHR RAMROD 8Y 6D DLF HYF IEF MSUDF MANNS LAWMEN 20C 18F DLF HYF IEF MSUDF PC03051698 MANNS LASS 26N 20C HAROLDSON'S RHINO 48Y 46C DLF HYF IEF KTCT 46C ELLIE 18F PC03048422 PBHR ROSE 17U 33Y