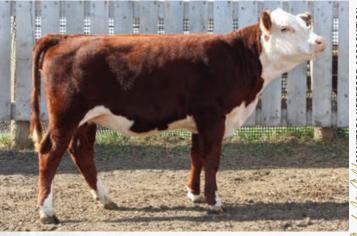

## DH TWIN-VIEW 95G Dezi 84K

Female Polled TNVW 84K PC03094394 23/02/2022

TWIN-VIEW 4L MACK DADDY 83Z DLF HYF IEF MSUDF TWIN-VIEW 83Z MOOMOOAA 95G DLF HYF IEF MSUDF PC03061302 GHC MISS HUDSON 91B TWIN-VIEW 76Y PRESTIGE 80A DLF HYF IEF MSUDF TWIN-VIEW 80A DEZ 118E PC03034637 TWIN-VIEW 39S HOUSTON 78C

Dezi is fancy, feminine fronted, long bodied, and dark cherry red. She is sired by our popular home raised "Jason" Moomooaa Bull 95G and has some good numbers to back her.

BW: 95 lbs.

**Consigned by: TWIN VIEW POLLED HEREFORDS** 