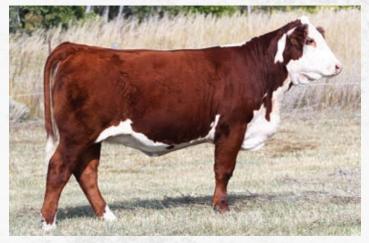

Pasture exposed June 21, 2022 to August 18, 2022 to PCL 4013 Jango 40J BW: 79 lbs.

BRED Heifers

GERBER ANODYNE 001A DLF HYF IEF MSUDF SHF EDGEWATER 001A E092 ET DLF HYF IEF PC03054723 SHF MAGGIE LG Z161 DLF HYF IEF MSUDF DTHF VICTOR 89Z DLF HYF IEF KTCT 89Z SKYLAR 11D DLF HYF IEF MSUDF PC03018823 PBHR ROSE 17U 33Y

|      | BW  | WW   | YW   | MILK | ТМ   |
|------|-----|------|------|------|------|
| EPDS | 5.3 | 58.9 | 95.1 | 28.7 | 58.2 |

This dark red, fancy made female is bound to raise herd bulls. Stout made, long bodied and great footed. When she stops in the pen she gives you a look that is impossible to miss.

Pasture exposed June 21, 2022 to August 18, 2022 to PCL 4013 Jango 40J

BW: 105 lbs.

**Consigned by: AM RANCHING** 

37 TWIN-VIEW 94F Miss Sybbic 47J Female Polled TNVW 47J PC03082752 14/02/2021 PCL CHEROKEE 49Y 121C DLF HYF IEF MSUDF TWIN-VIEW 121C REIGNS 94F DLF HYF IEF MSUDF PC03050986 GHC MISS HUDSON 91B DLF HYF IEF MSUDF MDF GHC MACH 1 25A DLF HYF IEF GHC MISS SYBIL 94D PC03020398 GHC MISS DYNA 31Z