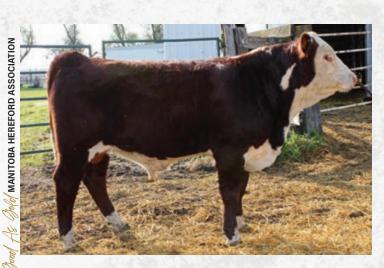

#### BW: 95 lbs.

```
Consigned by: ABH FARM
```

RKNH 57G Major Authority 223K Male Polled RKNH 223K PC03095542 22/01/2022 5

/S MANDATE 66589 ET DLF HYF IEF MSUDF MDF NJW 11B 6589 AUTHORITY 57G ET DLF HYF IEF MSUDF PC03079615 NJW 79Z 10W RITA 11B DLF HYF IEF MSUDF MDF RVP 45S XAVIER 12X DLF HYF IEF RKNH 12X MAJOR ZAZZLES 208Z PC02969091 RKNH 6S MAJOR HOULAHAN 932W

|              | BW            | WW           | YW            | MILK          | ТМ          |
|--------------|---------------|--------------|---------------|---------------|-------------|
| EPDS         | -0.3          | 52.6         | 84.0          | 27.2          | 53.5        |
| We purchased | Authority ser | men from Riv | er Valley and | wished we had | l purchased |

more. The calves hit the ground running and continue to impress all summer long. There is a lot of thickness to these calves, adding pounds in the fall. 223K comes from a family that has longevity, docility and efficiency. 223K comes from a dam with a near flawless udder at 10 years and is easy doing. This calf will be interesting in the spring.

#### BW: 80 lbs.

Consigned by: ROCK'N "H" HEREFORDS