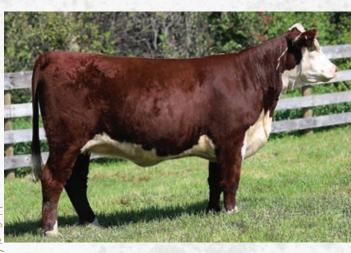

### 24 RSF 50S Jancy 1J (DLF HYF IEF MSUDF) Female Polled RSF 1J PC03080578 01/01/2021 HAROLDSON WLB MUTUMBO ET 72M WLB GLOBAL 72M 50S DLF HYF IEF PC02878636 WLB 035J FLORA 14N DLF HYF IEF TLELL 199S XPLOSIVE 18X DLF HYF IEF RSF 18X FANCY 2F PC03045878 TRI-AC TERRY 31R 203T DLF HYF IEF

|      | BW  | WW   | YW   | MILK | TM   |
|------|-----|------|------|------|------|
| EPDS | 3.9 | 51.5 | 85.7 | 20.3 | 46.1 |

If you like them dark, moderately framed and loaded with eye pigment, look no further than this powerful young female who has lots of potential ahead of her. She comes from one of our top producing cow families, known for broody cows with plenty of milk, great udder suspension & udder longevity. RSF 1J has also started a promising show career. At the MHA Field day in August, she stood 2nd in class to the Reserve Senior Yearling Champion. RSF 1J will be at Ag Ex in Brandon, MB this fall.

#### Bred to GRHK 27A Hometown 22J on June 1, 2022 Preg checked Sept 1, 2022 safe in calf to this date Exposed to 22J from April 20, 2022 to August , 2022

BW: 93 lbs.

Consigned by: RICHAUD STOCK FARMS 25 RSF 6153 Blue 9J Female Polled RSF 9J PC03082838 01/02/2021