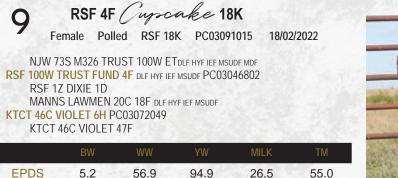

#### BW: 89 lbs.

**Consigned by: ABH FARM** 

16 RKNH Z426 Margarita 200K Female Polled RKNH 200K PC03095547 05/01/2022

TH 133U 719T UPGRADE 69X DLF HYF IEF MOHICAN THM EXCEDE Z426 DLF HYF IEF MSUDF MDF PC03044655 NJW M326 UNFORGETTABLE 76W ET DLF HYF IEF RVP W18 CHECK MATE ET 27C DLF HYF IEF MDC RKNH 27C MAJOR MARGARET 2030H PC03070850 RKNH 6S MAJOR HOULAHAN 932W

|                 | BW            | WW               | YW              | MILK           | TM              |
|-----------------|---------------|------------------|-----------------|----------------|-----------------|
| EPDS            | 2.3           | 52.1             | 91.5            | 28.4           | 54.5            |
| 200K is a docil | e female fror | n a first calf h | eifer. This eas | v doing, cherr | v red heifer is |

200K is a docile female from a first calf heifer. This easy doing, cherry red heifer is long bodied and smooth made. Her grand dam was still producing at 12 years old. The Excede daughters are making well uddered cows.

#### BW: 76 lbs.

Consigned by: ROCK'N "H" HEREFORDS

**RSK 91H** *Miss Tamara* **65K** Female Polled RSK 65K PC03095251 20/02/2022

NJW 79Z Z311 ENDURE 173D ET DLF HYF IEF MSUDF MDF RSK 173D COMMAND ET 91H DLF HYF IEF MSUDF MDF PC03073323 NEXT GEN RIESLING 295 ET MSUDF JDH 4X ULTIMATE 236Z 94B DLF HYF IEF MDF RSK 94B MISS TAMARA ET 51E DLF HYF IEF MSUDF PC03036724 RSK 154U MISS TAMARA ET 28Z DLF HYF IEF MSUDF