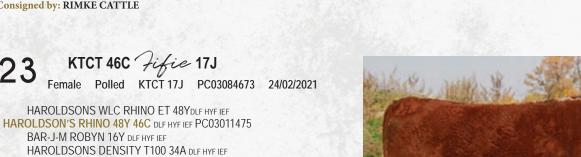

BW: 88 lbs.

**EPDS** 

BW: 79 lbs.

23

Preg Checked safe to AI

**Consigned by: RIMKE CATTLE** 

**Consigned by: SINNIBAR STOCK FARM** 

MCCOY 31Y ZENA 79B PC02998286 MCCOY 23U ZENA 193Y

2.1

15/04/2021

55.9

26.8

BAR-J-M ROBYN 16Y DLF HYF IEF HAROLDSONS DENSITY T100 34A DLF HYF IEF DTHF FIFI 154F PC03049047 **DTHF ARLY 5A** 

|                                                                                    |            | WW   | YW   | MILK | ТМ   |  |  |
|------------------------------------------------------------------------------------|------------|------|------|------|------|--|--|
| EPDS                                                                               | 4.8        | 55.0 | 97.7 | 29.7 | 57.2 |  |  |
| This Rhino daughter is a little small framed heifer bred to the Manns bull that is |            |      |      |      |      |  |  |
| doing a great jo                                                                   | ob for us. |      |      |      |      |  |  |

Pasture exposed to Manns Lowmen 20C 18F from May 1, 2022 to July 15, 2022 BW: 90 lbs.

#### **Consigned by: KTCT POLLED HEREFORDS**