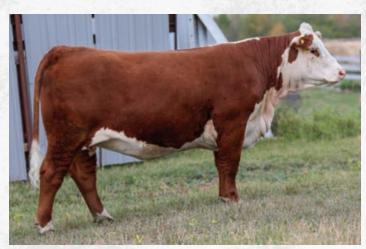

d date May 21, 2022st to MHPH Gunfire 401G

22 RCC E092 Dena 294J Female Polled LCR 294J PC03091118

GERBER ANODYNE 001A DLF HYF IEF MSUDF SHF EDGEWATER 001A E092 ET DLF HYF IEF PC03054723 SHF MAGGIE LG Z161 DLF HYF IEF MSUDF TH 6M 755T PINNACLE 31Y DLF HYF IEF

58.2

have tremendous udders on them and are built for longevity. AI bred May 11, 2022 to BEHM 100W Cuda 504C

A super soft made, easy doing E092 daughter. 294J has cow power wrote all over her. Big ribbed, deep sided, moderate and sound structured. The E092 daughters

Pasture exposed to PCL 4013 Jango 40J June 21, 2022 to August 18, 2022

BW: 88 lbs.

**EPDS** 

BW: 79 lbs.

23

Preg Checked safe to AI

**Consigned by: RIMKE CATTLE** 

**Consigned by: SINNIBAR STOCK FARM** 

MCCOY 31Y ZENA 79B PC02998286 MCCOY 23U ZENA 193Y

2.1







15/04/2021

55.9

26.8

BAR-J-M ROBYN 16Y DLF HYF IEF HAROLDSONS DENSITY T100 34A DLF HYF IEF DTHF FIFI 154F PC03049047 **DTHF ARLY 5A** 

|                                                                                    |            | WW   | YW   | MILK | ТМ   |  |  |
|------------------------------------------------------------------------------------|------------|------|------|------|------|--|--|
| EPDS                                                                               | 4.8        | 55.0 | 97.7 | 29.7 | 57.2 |  |  |
| This Rhino daughter is a little small framed heifer bred to the Manns bull that is |            |      |      |      |      |  |  |
| doing a great jo                                                                   | ob for us. |      |      |