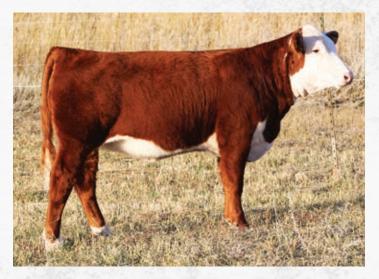

#### BW: 80 lbs.

3

**Consigned by: KTCT POLLED HEREFORDS** 

GRHK 901 Bolder 11K (MDF)

Male Polled RNDK 11K PC03093358 29/01/2022

TH 22R 16S LAMBEAU 17Y DLF HYF IEF MSUDF MDF CSC 701 BOLDER 901 DLF HYF IEF MSUDF MDF PC03069531 CSC 502 LADY DEW 701 DLF HYF IEF MSUDF MDF GRH R117 ELEVATION 11E DLF HYF IEF MSUDF GRHK 11E DEW 7H PC03071794 GRH DK 8Y DEW 2F

|      | BW   | WW   | YW   | MILK | ТМ   |
|------|------|------|------|------|------|
| EPDS | -1.0 | 54.4 | 89.0 | 32.3 | 59.5 |

11K is sired by the very popular Bolder 901 bull. He was born with a 73 lb BW. He is out of a tanky Elevation 2 year old. This guy has calving ease with some power.

BW: 73 lbs.

**Consigned by: GREENRIDGE FARMS** 

GRHK 11E DEW 7H - Dam

4

BULL Calves

ABHF 104Y MISS EXPLICIT 460B PC02997113 ABHF HENRIETTA 11T

|                 | BW           | WW             | YW              | MILK            | TM           |
|-----------------|--------------|----------------|-----------------|-----------------|--------------|
| EPDS            | 2.9          | 60.8           | 99.9            | 27.1            | 57.5         |
| He has a long b | oody and smo | ooth front sho | ulders. He is t | the son of a go | od producing |