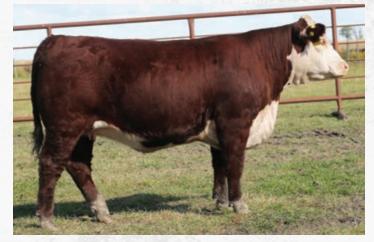

BW: 88 lbs.

**EPDS** 

BW: 79 lbs.

23

Preg Checked safe to AI

**Consigned by: RIMKE CATTLE** 

**Consigned by: SINNIBAR STOCK FARM** 

MCCOY 31Y ZENA 79B PC02998286 MCCOY 23U ZENA 193Y

2.1

15/04/2021

55.9

26.8

BAR-J-M ROBYN 16Y DLF HYF IEF HAROLDSONS DENSITY T100 34A DLF HYF IEF DTHF FIFI 154F PC03049047 **DTHF ARLY 5A** 

|                                                                                    |            | WW   | YW   | MILK | ТМ   |  |  |
|------------------------------------------------------------------------------------|------------|------|------|------|------|--|--|
| EPDS                                                                               | 4.8        | 55.0 | 97.7 | 29.7 | 57.2 |  |  |
| This Rhino daughter is a little small framed heifer bred to the Manns bull that is |            |      |      |      |      |  |  |
| doing a great jo                                                                   | ob for us. |      |      |      |      |  |  |

Pasture exposed to Manns Lowmen 20C 18F from May 1, 2022 to July 15, 2022 BW: 90 lbs.

#### **Consigned by: KTCT POLLED HEREFORDS**