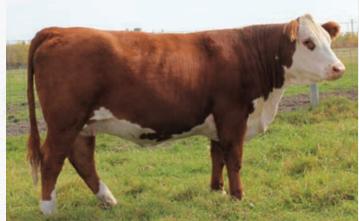

|      | BW  | WW   | YW   | MILK | ТМ   |
|------|-----|------|------|------|------|
| EPDS | 4.3 | 53.5 | 81.5 | 15.0 | 41.8 |

Miss Beauty 13J has been a favorite from the day she was born. The shape, stoutness and pattern she has is unbeatable. She exhibits this in a very cool moderate made package that adds even more impressiveness. This Truman daughter is correct made and is backed by a really nice Progress 323Y daughter that is starting to leave an amazing mark in our herd!