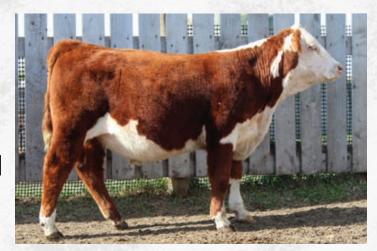

### DONATED BY: TWIN VIEW POLLED HEREFORDS

## DH TWIN-VIEW 95G Dezi 84K

Female Polled TNVW 84K PC03094394 23/02/2022

TWIN-VIEW 4L MACK DADDY 83Z DLF HYF IEF MSUDF TWIN-VIEW 83Z MOOMOOAA 95G DLF HYF IEF MSUDF PC03061302 GHC MISS HUDSON 91B TWIN-VIEW 76Y PRESTIGE 80A DLF HYF IEF MSUDF TWIN-VIEW 80A DEZ 118E PC03034637 TWIN-VIEW 39S HOUSTON 78C

Dezi is fancy, feminine fronted, long bodied, and dark cherry red. She is sired by our popular home raised "Jason" Moomooaa Bull 95G and has some good numbers to back her.

BW: 95 lbs.

**Consigned by: TWIN VIEW POLLED HEREFORDS** 