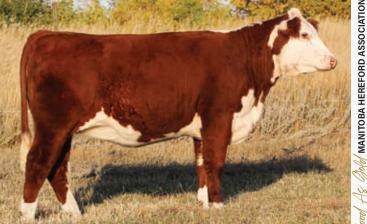

g Checked safe to AI service

BW: 81 lbs.

**Consigned by: JAY RIMKE** 



| EPDS                                                                             | 2.0 | 59.6 | 93.0 | 30.4 | 60.2 |  |  |  |
|----------------------------------------------------------------------------------|-----|------|------|------|------|--|--|--|
| Moderate framed sound structured E092 daughter. Above breed average on 16 of     |     |      |      |      |      |  |  |  |
| the 19 traits. She is going to have a tremendous udder and you will want to keep |     |      |      |      |      |  |  |  |
| every daughter                                                                   |     |      |      |      |      |  |  |  |

Pasture exposed June 21, 2022 to August 18, 2022 to PCL 4013 Jango 40J BW: 79 lbs.





BRED Heifers





GERBER ANODYNE 001A DLF HYF IEF MSUDF SHF EDGEWATER 001A E092 ET DLF HYF IEF PC03054723 SHF MAGGIE LG Z161 DLF HYF IEF MSUDF DTHF VICTOR 89Z DLF HYF IEF KTCT 89Z SKYLAR 11D DLF HYF IEF MSUDF PC03018823 PBHR ROSE 17U 33Y

|      | BW  | WW   | YW   | MILK | ТМ   |
|------|-----|------|------|------|------|
| EPDS | 5.3 | 58.9 | 95.1 | 28.7 | 58.2 |

This dark red, fancy made female is bound to raise herd bulls. Stout made, long bodied and great footed. When she stops in the pen she gives you a look that is impossible to miss.

Pasture exposed June 21, 2022 to August 18, 2022 to PCL 4013 Jango 40J

BW: 105 lbs.

**Consigned by: AM RANCHING** 



37 TWIN-VIEW 94F Miss Sybbic 47J Female Polled TNVW 47J PC03082752 14/02/2021 PCL CHEROKEE 49Y 121C DLF HYF IEF MSUDF TWIN-VIE