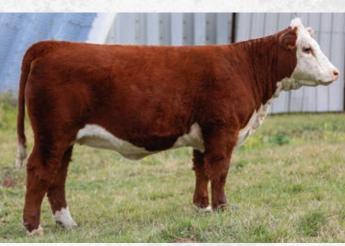

#### BW: 95 lbs.

```
Consigned by: ABH FARM
```

RKNH 57G Major Authority 223K Male Polled RKNH 223K PC03095542 22/01/2022 5

/S MANDATE 66589 ET DLF HYF IEF MSUDF MDF NJW 11B 6589 AUTHORITY 57G ET DLF HYF IEF MSUDF PC03079615 NJW 79Z 10W RITA 11B DLF HYF IEF MSUDF MDF RVP 45S XAVIER 12X DLF HYF IEF RKNH 12X MAJOR ZAZZLES 208Z PC02969091 RKNH 6S MAJOR HOULAHAN 932W

|              | BW            | WW           | YW            | MILK          | ТМ          |
|--------------|---------------|--------------|---------------|---------------|-------------|
| EPDS         | -0.3          | 52.6         | 84.0          | 27.2          | 53.5        |
| We purchased | Authority ser | men from Riv | er Valley and | wished we had | l purchased |

more. The calves hit the ground running and continue to impress all summer long. There is a lot of thickness to these calves, adding pounds in the fall. 223K comes from a family that has longevity, docility and efficiency. 223K comes from a dam with a near flawless udder at 10 years and is easy doing. This calf will be interesting in the spring.