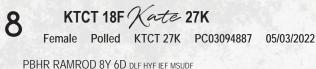

#### BW: 94 lbs.

**Consigned by: KTCT POLLED HEREFORDS** 

Dark red and goggled eyed out of a top notch 2 year old. This heifer has really started to show her potential power and elegance. With the extreme spring weather we had this year, we culled hard on our heifer calves, but we still wanted to offer up one of the top replacements that made the cut to stay. We bought her mother as a calf from Keith Troop through GAG and she has turned out excellent with a beautiful udder. The future is bright for this young cow here on the farm. RSF 18K will be a fun one to take on the show road next summer. Cupcake is Kira's pick of the heifer calves and she will gladly tell you why.