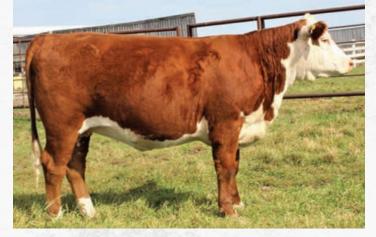

|      | BW  | WW   | YW   | MILK | ТМ   |
|------|-----|------|------|------|------|
| EPDS | 4.3 | 53.5 | 81.5 | 15.0 | 41.8 |

Miss Beauty 13J has been a favorite from the day she was born. The shape, stoutness and pattern she has is unbeatable. She exhibits this in a very cool moderate made package that adds even more impressiveness. This Truman daughter is correct made and is backed by a really nice Progress 323Y daughter that is starting to leave an amazing mark in our herd!