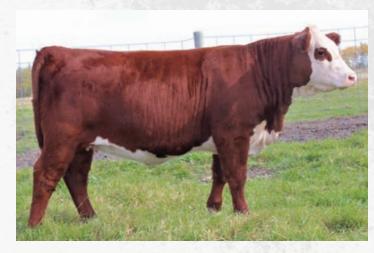

## SINNIBAR'S 401G Rosalea 120K (MDF)

Female Polled SNBR 120K PC03097144 20/01/2022

CHURCHILL ROCK 646D ET DLF HYF IEF MSUDF MHPH 646D GUNFIRE ET 401G DLF HYF IEF MSUDF MDF PC03060930 MHPH 301W DAINTY 205Y DLF HYF IEF MSUDF MDF HILL'S JACOB 163Z DLF HYF IEF SINNIBAR'S YELLOW ROSE 306H DLF HYF IEF MSUDF MDC PC03074512 WCC 10B YELLOW ROSE 110D MDC

|      | BW  | WW   | YW    | MILK | ТМ   |
|------|-----|------|-------|------|------|
| EPDS | 6.5 | 63.6 | 107.8 | 27.7 | 59.5 |

This might be the most attractive female we have offered to date. Dark red, red to the ground, red eyed with 100% pigment. This sweet fronted, long necked heifer is out of hard working two year-old. A bright future for sure.

#### BW: 86 lbs.

6

Consigned by: SINNIBAR STOCK FARM

SINNIBAR'S 401G Klover 209K (MDF)

Female Polled SNBR 209K PC03097145 09/02/2022

CHURCHILL ROCK 646D ET DLF HYF IEF MSUDF MHPH 646D GUNFIRE ET 401G DLF HYF IEF MSUDF MDF PC03060930 MHPH 301W DAINTY 205Y DLF HYF IEF MSUDF MDF NJW 79Z 22Z HEAVY DUTY 72C ET DLF HYF IEF MSUDF MDF SNBR 72C GINGER MAE 730G PC03066204 CORP CREEK CINNAMON 13C DLF HYF IEF