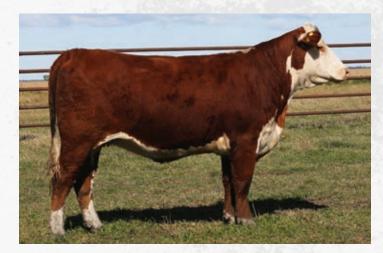

#### BW: 95 lbs.

**Consigned by: MANNS HEREFORDS** 

R LEADER 6964 DLF HYF IEF MSUDF BOYD 31Z BLUEPRINT 6153 DLF HYF IEF MSUDF MDF PC03053820 NJW 91H 100W RITA 31Z ET DLF HYF IEF WLB BULL 13X 98B DLF HYF IEF PBHR VINDY 19B 87F DLF HYF IEF MSUDF PC03055439 PBHR VINDY 9W 19B

|      | BW  | ww   | YW   | MILK   | ТМ    |
|------|-----|------|------|--------|-------|
|      | DVV | ~~~~ | TVV  | IVIILN | I IVI |
| EPDS | 2.5 | 56.0 | 89.2 | 25.3   | 53.3  |
|      |     |      |      |        |       |

This heifer is an eye catcher with her dark red colour and big goggle eyes. She is out of a very good cow. Owned with Wanda Wray.

#### AI bred May 3, 2022 to SHF horizon D287 H022

Exposed to MANNS Kingsmen 47b 36J June 1, 2022 to June 3, 2022 Exposed to PBHR Trapper 57A 90J June 10, 2022 to August 10, 2022

BW: 81 lbs.

**Consigned by: MANNS HEREFORDS** 