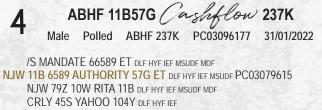

#### BW: 95 lbs.

```
Consigned by: ABH FARM
```

RKNH 57G Major Authority 223K Male Polled RKNH 223K PC03095542 22/01/2022 5

/S MANDATE 66589 ET DLF HYF IEF MSUDF MDF NJW 11B 6589 AUTHORITY 57G ET DLF HYF IEF MSUDF PC03079615 NJW 79Z 10W RITA 11B DLF HYF IEF MSUDF MDF RVP 45S XAVIER 12X DLF HYF IEF RKNH 12X MAJOR ZAZZLES 208Z PC02969091 RKNH 6S MAJOR HOULAHAN 932W

|              | BW            | WW           | YW            | MILK          | ТМ          |
|--------------|---------------|--------------|---------------|---------------|-------------|
| EPDS         | -0.3          | 52.6         | 84.0          | 27.2          | 53.5        |
| We purchased | Authority ser | men from Riv | er Valley and | wished we had | l purchased |

more. The calves hit the ground running and continue to impress all summer long. There is a lot of thickness to these calves, adding pounds in the fall. 223K comes from a family that has longevity, docility and efficiency. 223K comes from a dam with a near flawless udder at 10 years and is easy doing. This calf will be interesting in the spring.

#### BW: 80 lbs.

Consigned by: ROCK'N "H" HEREFORDS