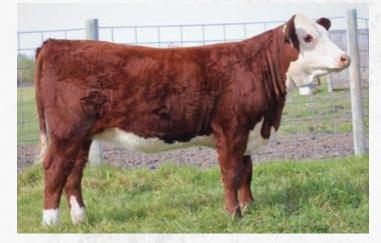

### DONATED BY: TWIN VIEW POLLED HEREFORDS

## DH TWIN-VIEW 95G Dezi 84K

Female Polled TNVW 84K PC03094394 23/02/2022

TWIN-VIEW 4L MACK DADDY 83Z DLF HYF IEF MSUDF TWIN-VIEW 83Z MOOMOOAA 95G DLF HYF IEF MSUDF PC03061302 GHC MISS HUDSON 91B TWIN-VIEW 76Y PRESTIGE 80A DLF HYF IEF MSUDF TWIN-VIEW 80A DEZ 118E PC03034637 TWIN-VIEW 39S HOUSTON 78C

Dezi is fancy, feminine fronted, long bodied, and dark cherry red. She is sired by our popular home raised "Jason" Moomooaa Bull 95G and has some good numbers to back her.

BW: 95 lbs.

**Consigned by: TWIN VIEW POLLED HEREFORDS** 