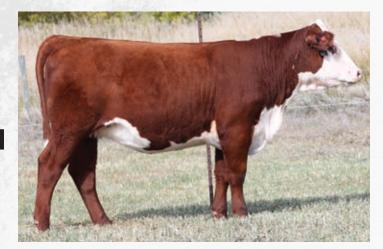

Checked safe to AI service

BW: 81 lbs.

**Consigned by: JAY RIMKE** 



| EPDS                                                                             | 2.0 | 59.6 | 93.0 | 30.4 | 60.2 |  |  |  |
|----------------------------------------------------------------------------------|-----|------|------|------|------|--|--|--|
| Moderate framed sound structured E092 daughter. Above breed average on 16 of     |     |      |      |      |      |  |  |  |
| the 19 traits. She is going to have a tremendous udder and you will want to keep |     |      |      |      |      |  |  |  |
| every daughter                                                                   |     |      |      |      |      |  |  |  |

Pasture exposed June 21, 2022 to August 18, 2022 to PCL 4013 Jango 40J BW: 79 lbs.





BRED Heifers





GERBER ANODYNE 001A DLF HYF IEF MSUDF SHF EDGEWATER 001A E092 ET DLF HYF IEF PC03054723 SHF MAGGIE LG Z161 DLF HYF IEF MSUDF DTHF VICTOR 89Z DLF HYF IEF KTCT 89Z SKYLAR 11D DLF HYF IEF MSUDF PC03018823 PBHR ROSE 17U 33Y

|      | BW  | WW   | YW   | MILK | ТМ   |
|------|-----|------|------|------|------|
| EPDS | 5.3 | 58.9 | 95.1 | 28.7 | 58.2 |

This dark red, fancy made female is bound to raise herd bulls. Stout made, long bodied and great footed. When she stops in the pen she gives you a look that is impossible to miss.

Pasture exposed June 21, 2022 to August 18, 2022 to PCL 4013 Jango 40J

BW: 105 lbs.

**Consigned by: AM RANCHING** 



37 TWIN-VIEW 94F Miss Sybbic 47J Female Polled TNVW 47J PC03082752 14/02/2021 PCL CHEROKEE 49Y 121C DLF HYF IEF MSUDF TWIN-VIEW