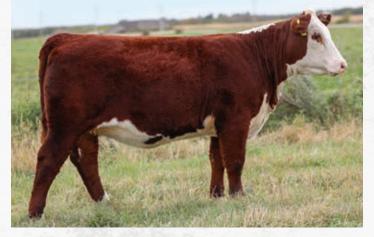

#### BW: 80 lbs.

3

**Consigned by: KTCT POLLED HEREFORDS** 

GRHK 901 Bolder 11K (MDF)

Male Polled RNDK 11K PC03093358 29/01/2022

TH 22R 16S LAMBEAU 17Y DLF HYF IEF MSUDF MDF CSC 701 BOLDER 901 DLF HYF IEF MSUDF MDF PC03069531 CSC 502 LADY DEW 701 DLF HYF IEF MSUDF MDF GRH R117 ELEVATION 11E DLF HYF IEF MSUDF GRHK 11E DEW 7H PC03071794 GRH DK 8Y DEW 2F

|      | BW   | WW   | YW   | MILK | ТМ   |
|------|------|------|------|------|------|
| EPDS | -1.0 | 54.4 | 89.0 | 32.3 | 59.5 |

11K is sired by the very popular Bolder 901 bull. He was born with a 73 lb BW. He is out of a tanky Elevation 2 year old. This guy has calving ease with some power.

BW: 73 lbs.

**Consigned by: GREENRIDGE FARMS** 

GRHK 11E DEW 7H - Dam

4

BULL Calves

ABHF 104Y MISS EXPLICIT 460B PC02997113 ABHF HENRIETTA 11T

|                 | BW           | WW             | YW              | MILK            | TM           |
|-----------------|--------------|----------------|-----------------|-----------------|--------------|
| EPDS            | 2.9          | 60.8           | 99.9            | 27.1            | 57.5         |
| He has a long b | oody and smo | ooth front sho | ulders. He is t | the son of a go | od producing |