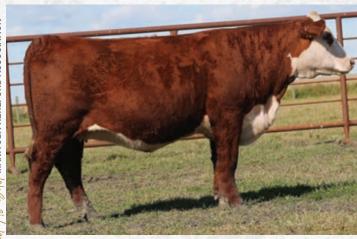

| WSF CAN-AIVI PRINCE 143 DLF HYF IEF              |  |
|--------------------------------------------------|--|
| TIL-TOBA ELVIS 16S 11E DLF HYF IEF PC03035886    |  |
| TIL-TOBA SUNSHINE 9N 16S                         |  |
| REMITALL-W RIO LOBO ET 26C DLF HYF IEF MSUDF MDC |  |
| MANNS VICKIE 14Y 11F PC03049784                  |  |
| MANNS VICKIE 4U 14Y                              |  |
|                                                  |  |

|      | BW  | WW   | YW   | MILK | ТМ   |
|------|-----|------|------|------|------|
| EPDS | 5.1 | 63.6 | 99.2 | 23.7 | 55.5 |

Vickie is a big strong power heifer. With lots of depth and thickness. She is out of one of Dad's oldest cow family's.

AI bred May 3, 2022 to SHF horizon D287 H022 Exposed to MANNS Kingsmen 47B 36J June 1, 2022 to June3, 2022 Exposed to PBHR Trapper 57A 90J June 10, 2022 to August 10, 2022

#### BW: 95 lbs.

**Consigned by: MANNS HEREFORDS** 

R LEADER 6964 DLF HYF IEF MSUDF BOYD 31Z BLUEPRINT 6153 DLF HYF IEF MSUDF MDF PC03053820 NJW 91H 100W RITA 31Z ET DLF HYF IEF WLB BULL 13X 98B DLF HYF IEF PBHR VINDY 19B 87F DLF HYF IEF MSUDF PC03055439 PBHR VINDY 9W 19B