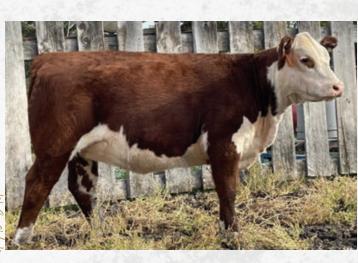

## SINNIBAR'S 401G Rosalea 120K (MDF)

Female Polled SNBR 120K PC03097144 20/01/2022

CHURCHILL ROCK 646D ET DLF HYF IEF MSUDF MHPH 646D GUNFIRE ET 401G DLF HYF IEF MSUDF MDF PC03060930 MHPH 301W DAINTY 205Y DLF HYF IEF MSUDF MDF HILL'S JACOB 163Z DLF HYF IEF SINNIBAR'S YELLOW ROSE 306H DLF HYF IEF MSUDF MDC PC03074512 WCC 10B YELLOW ROSE 110D MDC

|      | BW  | WW   | YW    | MILK | ТМ   |
|------|-----|------|-------|------|------|
| EPDS | 6.5 | 63.6 | 107.8 | 27.7 | 59.5 |

This might be the most attractive female we have offered to date. Dark red, red to the ground, red eyed with 100% pigment. This sweet fronted, long necked heifer is out of hard working two year-old. A bright future for sure.

#### BW: 86 lbs.

6

Consigned by: SINNIBAR STOCK FARM

SINNIBAR'S 401G Klover 209K (MDF)

Female Polled SNBR 209K PC03097145 09/02/2022

CHURCHILL ROCK 646D ET DLF HYF IEF MSUDF MHPH 646D GUNFIRE ET 401G DLF HYF IEF MSUDF MDF PC03060930 MHPH 301W DAINTY 205Y DLF HYF IEF MSUDF MDF NJW 79Z 22Z HEAVY DUTY 72C ET DLF HYF IEF MSUDF MDF SNBR 72C GINGER MAE 730G PC03066204 CORP CREEK CINNAMON 13C DLF HYF IEF