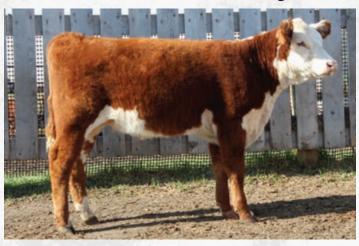

26.2 | 56.0 |

This red eyed, tanky daughter of Current is impressive! Current was the high selling bull in the Prime Plus Sale going to Bateman Farms. Being out of a beautiful Ribeye daughter is an extra plus. 1K is a powerful female.

BW: 86 lbs.

**Consigned by: GREENRIDGE FARMS** 



GRH 72C Current 17H - Sire





GHC C5 EXCLUSIVE 70Y DLF HYF IEF CRLY 70Y BOEING 747E DLF HYF IEF MSUDF PC03034571 RVP 80P WELL-BRED 40W DLF HYF IEF MSUDF MDF CRLY 12X HIGHLY EXPLOSIVE 291Z DLF HYF IEF ABHF 291Z MISS FANCY 642D PC03023831 ABHF 1R LOREYE 151Y

|      |     | WW   | YW   | MILK | ТМ   |
|------|-----|------|------|------|------|
| EPDS | 4.3 | 45.1 | 78.6 | 18.9 | 41.5 |

This calf is from a good producing female and a good calving ease bull.

#### BW: 89 lbs.

**Consigned by: ABH FARM** 



16 RKNH Z426 Margarita 200K Female Polled RKNH 200K PC03095547 05/01/2022

TH 133U 719T UPGRADE 69X DLF HYF IEF MOHICAN THM EXCEDE Z426 DLF HYF IEF MSUDF MDF PC03044655 NJW M326 UNFORGETTABLE 76W ET DLF HYF IEF RVP W18 CHECK MATE ET 27C DLF HYF IEF MDC RKNH 27C MAJOR MARGARET 2030H PC03070850 RKNH 6S MAJOR HOULAHAN 932W

|                 | BW            | WW               | YW              | MILK           | TM              |
|-----------------|---------------|------------------|-----------------|----------------|-----------------|
| EPDS            | 2.3           | 52.1             | 91.5            | 28.4           | 54.5            |
| 200K is a docil | e female fror | n a first calf h | eifer. This eas | v doing, cherr | v red heifer is |

200K is a docile female from a first calf