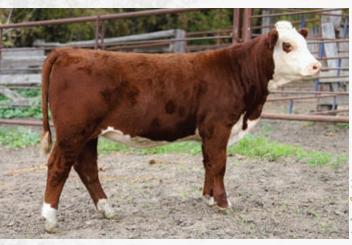

#### BW: 89 lbs.

**Consigned by: ABH FARM** 

16 RKNH Z426 Margarita 200K Female Polled RKNH 200K PC03095547 05/01/2022

TH 133U 719T UPGRADE 69X DLF HYF IEF MOHICAN THM EXCEDE Z426 DLF HYF IEF MSUDF MDF PC03044655 NJW M326 UNFORGETTABLE 76W ET DLF HYF IEF RVP W18 CHECK MATE ET 27C DLF HYF IEF MDC RKNH 27C MAJOR MARGARET 2030H PC03070850 RKNH 6S MAJOR HOULAHAN 932W

|                 | BW            | WW               | YW              | MILK           | TM              |
|-----------------|---------------|------------------|-----------------|----------------|-----------------|
| EPDS            | 2.3           | 52.1             | 91.5            | 28.4           | 54.5            |
| 200K is a docil | e female fror | n a first calf h | eifer. This eas | v doing, cherr | v red heifer is |

200K is a docile female from a first calf heifer. This easy doing, cherry red heifer is long bodied and smooth made. Her grand dam was still producing at 12 years old. The Excede daughters are making well uddered cows.

#### BW: 76 lbs.

Consigned by: ROCK'N "H" HEREFORDS

**RSK 91H** *Miss Tamara* **65K** Female Polled RSK 65K PC03095251 20/02/2022

NJW 79Z Z311 ENDURE 173D ET DLF HYF IEF MSUDF MDF RSK 173D COMMAND ET 91H DLF HYF IEF MSUDF MDF PC03073323 NEXT GEN RIESLING 295 ET MSUDF JDH 4X ULTIMATE 236Z 94B DLF HYF IEF MDF RSK 94B MISS TAMARA ET 51E DLF HYF IEF MSUDF PC03036724 RSK 154U MISS TAMARA ET 28Z DLF HYF IEF MSUDF