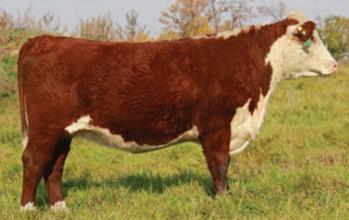

BW: 88 lbs.

**EPDS** 

BW: 79 lbs.

23

Preg Checked safe to AI

**Consigned by: RIMKE CATTLE** 

**Consigned by: SINNIBAR STOCK FARM** 

MCCOY 31Y ZENA 79B PC02998286 MCCOY 23U ZENA 193Y

2.1

15/04/2021

55.9

26.8

BAR-J-M ROBYN 16Y DLF HYF IEF HAROLDSONS DENSITY T100 34A DLF HYF IEF DTHF FIFI 154F PC03049047 **DTHF ARLY 5A** 

|                                                                                    |            | WW   | YW   | MILK | ТМ   |  |  |
|------------------------------------------------------------------------------------|------------|------|------|------|------|--|--|
| EPDS                                                                               | 4.8        | 55.0 | 97.7 | 29.7 | 57.2 |  |  |
| This Rhino daughter is a little small framed heifer bred to the Manns bull that is |            |      |      |      |      |  |  |
| doing a great jo                                                                   | ob for us. |      |      |      |      |  |  |

Pasture exposed to Manns Lowmen 20C 18F from May 1, 2022 to July 15, 2022 BW: 90 lbs.

#### **Consigned by: KTCT POLLED HEREFORDS**